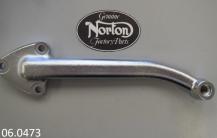

| 06.6263 | Footrest Assembly RH                    | Commando Mk3     | Please refer to our Website |
|---------|-----------------------------------------|------------------|-----------------------------|
| 06.3118 | Footrest assy. LH c/w peg               | Commando 1970-74 |                             |
| 06.0474 | Footrest assy. LH c/w peg (Matt Chrome) | Commando 1968-69 | for Pricing:                |
| 06.3117 | Footrest assy. RH c/w peg               | Commando 1970-74 | www.andover-norton.co.uk    |
| 06.0473 | Footrest assy. RH c/w peg (Matt Chrome) | Commando 1968-69 |                             |