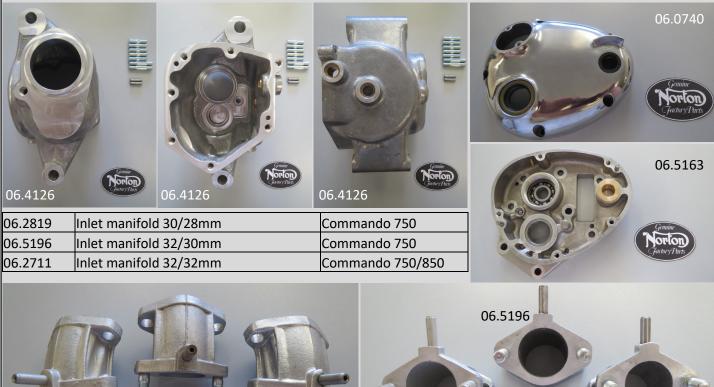

### THESE CAST AND FORGED PRODUCTS ARE AVAILABLE FROM STOCK:-

| Part    | Description              | Machine                        |  |
|---------|--------------------------|--------------------------------|--|
| 06.5163 | Gearbox inner cover assy | Commando (pre-Mk3) & Dominator |  |
| 06.5210 | Gearbox inner cover assy | Commando Mk3                   |  |
| 06.0740 | Gearbox outer cover assy | Commando (pre-Mk3)             |  |
| 06.5211 | Gearbox outer cover assy | Commando Mk3                   |  |
| 06.4126 | Gearbox shell            | Commando (pre-Mk3) & Dominator |  |
| 06.5207 | Gearbox shell            | Commando Mk3                   |  |