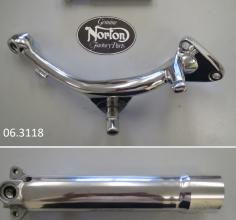

| 06.6263 | Footrest Assembly RH                    | Commando Mk3     | Please refer to our Website |
|---------|-----------------------------------------|------------------|-----------------------------|
| 06.3118 | Footrest assy. LH c/w peg               | Commando 1970-74 |                             |
| 06.0474 | Footrest assy. LH c/w peg (Matt Chrome) | Commando 1968-69 | for Pricing:                |
| 06.3117 | Footrest assy. RH c/w peg               | Commando 1970-74 | www.andover-norton.co.uk    |
| 06.0473 | Footrest assy. RH c/w peg (Matt Chrome) | Commando 1968-69 |                             |