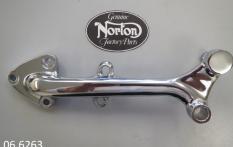

| 06.6263 | Footrest Assembly RH                    | Commando Mk3     | Please refer to our Website |
|---------|-----------------------------------------|------------------|-----------------------------|
| 06.3118 | Footrest assy. LH c/w peg               | Commando 1970-74 |                             |
| 06.0474 | Footrest assy. LH c/w peg (Matt Chrome) | Commando 1968-69 | for Pricing:                |
| 06.3117 | Footrest assy. RH c/w peg               | Commando 1970-74 | www.andover-norton.co.uk    |
| 06.0473 | Footrest assy. RH c/w peg (Matt Chrome) | Commando 1968-69 |                             |