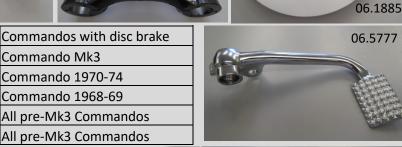

06.4078

06.0479 Brake pedal (Matt Chrome)

06.0374 Chaincase Inner c/w plates

06.1885 Brake disc

06.5777 Brake pedal

06.1054 Brake pedal

06.2585 Chaincase Outer

06.2585