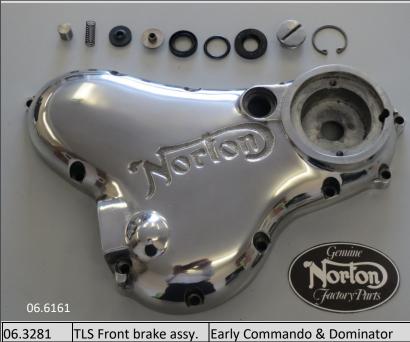

### THESE CAST AND FORGED PRODUCTS ARE AVAILABLE FROM STOCK:-

06.7695

06.6161 Timing Cover Assembly Mk3 type All Commandos

Every product in this brochure is made, polished and plated in England. Crankcase and gearbox shell castings are made from new dies and are stronger than the originals. Technical details are available upon request.