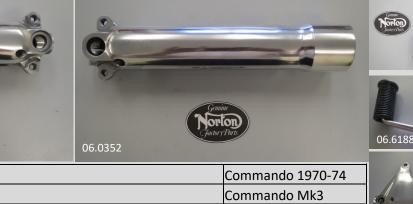

mmando 750 | OUR SALES COUNTER IN ANDOVER, HAMPSHIRE    |
| 06.5074 | Cylinder Barrel | Commando 850 |                                            |







| 06.6263 | Footrest Assembly RH                    | Commando Mk3     | Please refer to our Website |
|---------|-----------------------------------------|------------------|-----------------------------|
| 06.3118 | Footrest assy. LH c/w peg               | Commando 1970-74 |                             |
| 06.0474 | Footrest assy. LH c/w peg (Matt Chrome) | Commando 1968-69 | for Pricing:                |
| 06.3117 | Footrest assy. RH c/w peg               | Commando 1970-74 | www.andover-norton.co.uk    |
| 06.0473 | Footrest assy. RH c/w peg (Matt Chrome) | Commando 1968-69 |                             |



06.3316







06.1499



| 06.1499 | Gear change lever assy.               | Commando 1970-74 |
|---------|---------------------------------------|------------------|
| 06.6188 | Gear change lever assy.               | Commando Mk3     |
| 06.0929 | Gear change lever assy. (Matt Chrome) | Commando 1968-69 |
|         |                                       |                  |

Order on-line: www.andover-norton.co.uk tel: 01264 359 565

email: office@andover-norton.co.uk



#### Andover Norton THE SOURCE

We are the only supplier of Commando & Dominator parts using the original factory drawings. Our products are mostly made in England and to original specification. We also offer Norton Rotary spares, factory service manuals and literature for **NORTON** and **TRIUMPH** motorcycles.

## INSIST ON GENUINE FACTORY