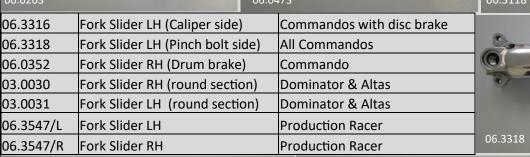

06.3316

06.1499

| 06.1499 | Gear change lever assy.               | Commando 1970-74 |
|---------|---------------------------------------|------------------|
| 06.6188 | Gear change lever assy.               | Commando Mk3     |
| 06.0929 | Gear change lever assy. (Matt Chrome) | Commando 1968-69 |
|         |                                       |                  |