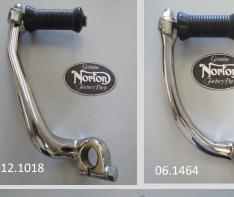

06.3316

06.1499

| 06.1499 | Gear change lever assy.               | Commando 1970-74 |
|---------|---------------------------------------|------------------|
| 06.6188 | Gear change lever assy.               | Commando Mk3     |
| 06.0929 | Gear change lever assy. (Matt Chrome) | Commando 1968-69 |
|         |                                       |                  |